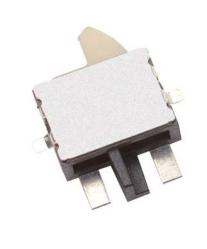

### DT001-S11ABL

### DT001-S11ABR

| ► CIRCUIT DIAGRAM ► REFLOW PATTERN |              | MATERIAL     |                                                              |
|------------------------------------|--------------|--------------|--------------------------------------------------------------|
| DT001-S11ABL                       | DT001-S11ABR | Ø1 <u>.1</u> | COVER : PA                                                   |
| ① L2                               | 2 1          | Ø1.3         | ■ ACTUATOR: PA  ■ BASE FRAME: PA  ■ TERMINAL: SILVER PLATING |