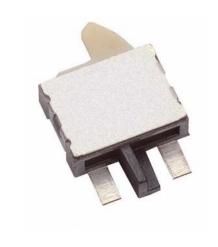

### DT001-S11ABL

### DT001-S11ABR

| ► CIRCUIT DIAGRAM ► REFLOW PATTERN |              | MATERIAL     |                                                              |
|------------------------------------|--------------|--------------|--------------------------------------------------------------|
| DT001-S11ABL                       | DT001-S11ABR | Ø1 <u>.1</u> | COVER : PA                                                   |
| ① L2                               | 2 1          | Ø1.3         | ■ ACTUATOR: PA  ■ BASE FRAME: PA  ■ TERMINAL: SILVER PLATING |