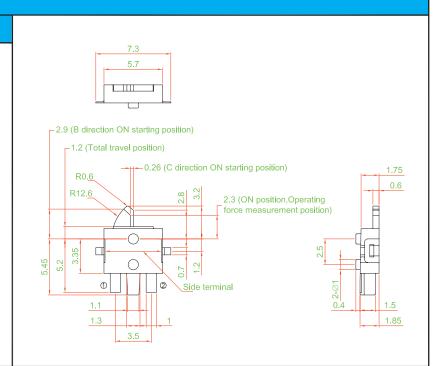

# **DIMENSION**

### DT001-S11ABL

### DT001-S11ABR

| ► CIRCUIT DIAGRAM ► REFLOW PATTERN |              | MATERIAL     |                                                              |
|------------------------------------|--------------|--------------|--------------------------------------------------------------|
| DT001-S11ABL                       | DT001-S11ABR | Ø1 <u>.1</u> | COVER : PA                                                   |
| ① L2                               | 2 1          | Ø1.3         | ■ ACTUATOR: PA  ■ BASE FRAME: PA  ■ TERMINAL: SILVER PLATING |