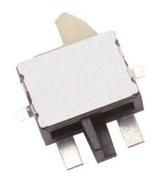

### DT001-S11ABL

### DT001-S11ABR

| ► CIRCUIT DIAGRAM ► REFLOW PATTERN |              | MATERIAL     |                                                              |
|------------------------------------|--------------|--------------|--------------------------------------------------------------|
| DT001-S11ABL                       | DT001-S11ABR | Ø1 <u>.1</u> | COVER : PA                                                   |
| ① L2                               | 2 1          | Ø1.3         | ■ ACTUATOR: PA  ■ BASE FRAME: PA  ■ TERMINAL: SILVER PLATING |