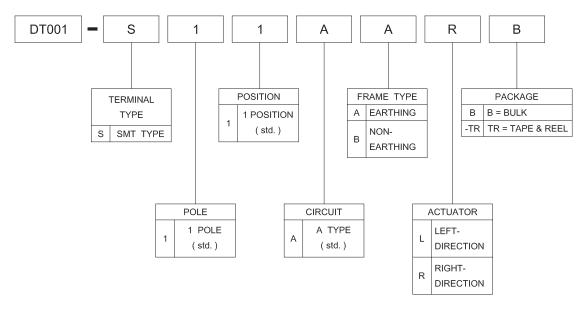

| Momentary action , 1P1T                                   |  |  |  |
| CONTACT RATING              | 5 V DC , 10 mA                                            |  |  |  |
| CONTACT RESISTANCE          | 1 Ω MAX. 1.5 V DC ; 100 mA ,<br>by Method of Voltage DROP |  |  |  |
| INSULATION RESISTANCE       | 100 MΩ MIN. 100 V DC                                      |  |  |  |
| DIELECTRIC STRENGTH         | Breakdown is not Allowable ;<br>100 V AC for 1 Minute     |  |  |  |
| OPERATING FORCE             | 30 gf MAX.                                                |  |  |  |
| OPERATING LIFE              | 50,000 cycles                                             |  |  |  |
| OPERATING TEMPERATURE RANGE | -20°C ~ 70°C                                              |  |  |  |

### ► HOW TO ORDER







# **DIMENSION**

### DT001-S11ABL





### DT001-S11ABR





| ► CIRCUIT DIAGRAM ► REFLOW PATTERN |              | MATERIAL     |                                                              |
|------------------------------------|--------------|--------------|--------------------------------------------------------------|
| DT001-S11ABL                       | DT001-S11ABR | Ø1 <u>.1</u> | COVER : PA                                                   |
| ① L2                               | 2 1          | Ø1.3         | ■ ACTUATOR: PA  ■ BASE FRAME: PA  ■ TERMINAL: SILVER PLATING |

# DIMENSION

## DT001-S11AAL





### DT001-S11AAR





| ► CIRCUIT    | DIAGRAM      | ► REFLOW PATTERN | ► UNIT WEIGHT                                           |
|--------------|--------------|--------