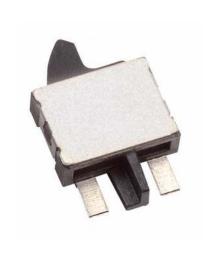

## DT001-S11AAL

### DT001-S11AAR

| ► CIRCUIT    | DIAGRAM      | ► REFLOW PATTERN | ► UNIT WEIGHT                                           |
|--------------|--------------|------------------|---------------------------------------------------------|
| DT001-S11AAL | DT001-S11AAR | 9                | ■ DT001-S11ABL:                                         |
|              |              | Ø1.1 5.6 N       | 0.09 ± 0.05 g / pc  ■ DT001-S11AAL :  0.1 ± 0.05 g / pc |
| ① L②         | 2 Lo         | 1.1 Ø1.3         | ► PACKING                                               |
|              |              | 3.9              | ■ TAPE & REEL : 1000 pcs / reel                         |