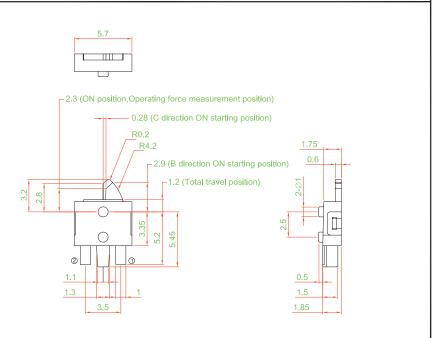

# **DIMENSION**

### DT001-S11ABL

### DT001-S11ABR

| ► CIRCUIT DIAGRAM ► REFLOW PATTERN |              | MATERIAL     |                                                              |
|------------------------------------|--------------|--------------|--------------------------------------------------------------|
| DT001-S11ABL                       | DT001-S11ABR | Ø1 <u>.1</u> | COVER : PA                                                   |
| ① L2                               | 2 1          | Ø1.3         | ■ ACTUATOR: PA  ■ BASE FRAME: PA  ■ TERMINAL: SILVER PLATING |