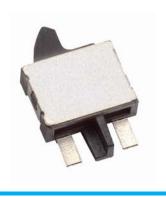

Feature small size SMT reflow soldering

#### Application -

mechanisms or detection of media in portable equipments (MD / CD-ROM / DVD players) operation switches

## DT001-S11AAL

### DT001-S11AAR

| ► CIRCUIT    | DIAGRAM      | ► REFLOW PATTERN | ► UNIT WEIGHT                                           |
|--------------|--------------|------------------|---------------------------------------------------------|
| DT001-S11AAL | DT001-S11AAR | 9                | ■ DT001-S11ABL:                                         |
|              |              | Ø1.1 5.6 N       | 0.09 ± 0.05 g / pc  ■ DT001-S11AAL :  0.1 ± 0.05 g / pc |
| ① L②         | 2 Lo         | 1.1 Ø1.3         | ► PACKING                                               |
|              |              | 3.9              | ■ TAPE & REEL : 1000 pcs / reel                         |