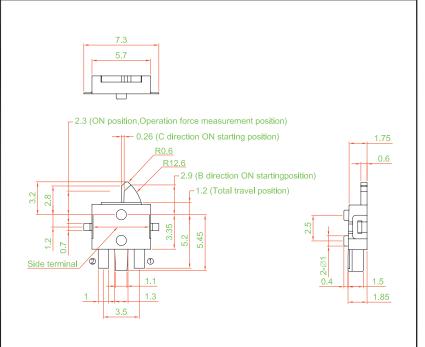

# DIMENSION

## DT001-S11AAL

### DT001-S11AAR

| ► CIRCUIT    | DIAGRAM      | ► REFLOW PATTERN | ► UNIT WEIGHT                                           |
|--------------|--------------|------------------|---------------------------------------------------------|
| DT001-S11AAL | DT001-S11AAR | 9                | ■ DT001-S11ABL:                                         |
|              |              | Ø1.1 5.6 N       | 0.09 ± 0.05 g / pc  ■ DT001-S11AAL :  0.1 ± 0.05 g / pc |
| ① L②         | 2 Lo         | 1.1 Ø1.3         | ► PACKING                                               |
|              |              | 3.9              | ■ TAPE & REEL : 1000 pcs / reel                         |