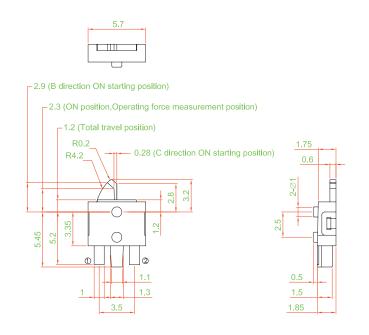

# DIMENSION

## DT001-S11AAL

### DT001-S11AAR

| ► CIRCUIT    | DIAGRAM      | ► REFLOW PATTERN | ► UNIT WEIGHT                                           |
|--------------|--------------|------------------|---------------------------------------------------------|
| DT001-S11AAL | DT001-S11AAR | 9                | ■ DT001-S11ABL:                                         |
|              |              | Ø1.1 5.6 N       | 0.09 ± 0.05 g / pc  ■ DT001-S11AAL :  0.1 ± 0.05 g / pc |
| ① L②         | 2 Lo         | 1.1 Ø1.3         | ► PACKING                                               |
|              |              | 3.9              | ■ TAPE & REEL : 1000 pcs / reel                         |